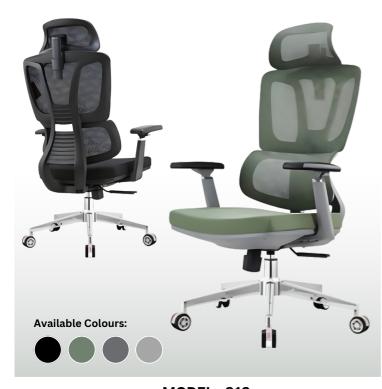

## OFFICE CHAIR NEW COLLECTION

MODEL: 808 Mid Back Chair

MODEL: 330 Mid Back Chair

MODEL: 322 Visitor Chair

MODEL: 325
Visitor Chair

MODEL: V8831A Visitor Chair

- No. 181, Nawala Road, Nugegoda.
- No. 364, High Level Road, Gangodawila, Nugegoda.