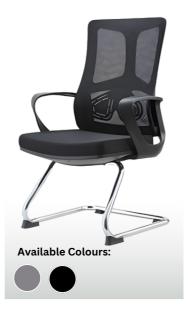

## OFFICE CHAIR NEW COLLECTION

MODEL: 808 Mid Back Chair

MODEL: 330 Mid Back Chair

MODEL: 322 Visitor Chair

MODEL: 325
Visitor Chair

MODEL: V8831A Visitor Chair

- No. 181, Nawala Road, Nugegoda.
- No. 364, High Level Road, Gangodawila, Nugegoda.