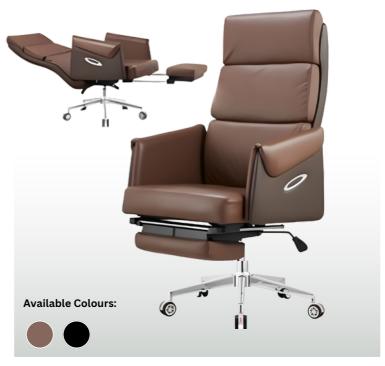

MODEL: 912
Executive High Back Chair
with Footrest

• Home Furniture • Office Furniture • Bar Counters & Stools • Unique Clocks • Mirrors with Console • Home Decor